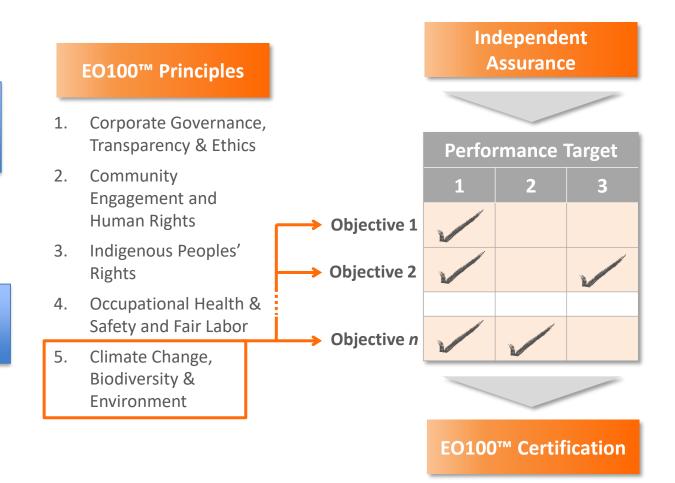

## **EO100<sup>™</sup> Standard for Responsible Energy Development**

Umbrella standard encompasses all forms of energy development

EO100<sup>™</sup> Standard for Responsible Energy Development

EO100<sup>™</sup> Natural Gas Technical Supplement

#### **Certification Claims and Public Reporting**

- Certified sites and producers will be listed on the EO website along with a report summary that includes:
  - Basic company and site information
  - Performance summary by Principle
  - Overview of the assessment process
- Producers are licensed to use the following trademark as long as they clarify the scope of the certification (specific sites or geographies, as appropriate):