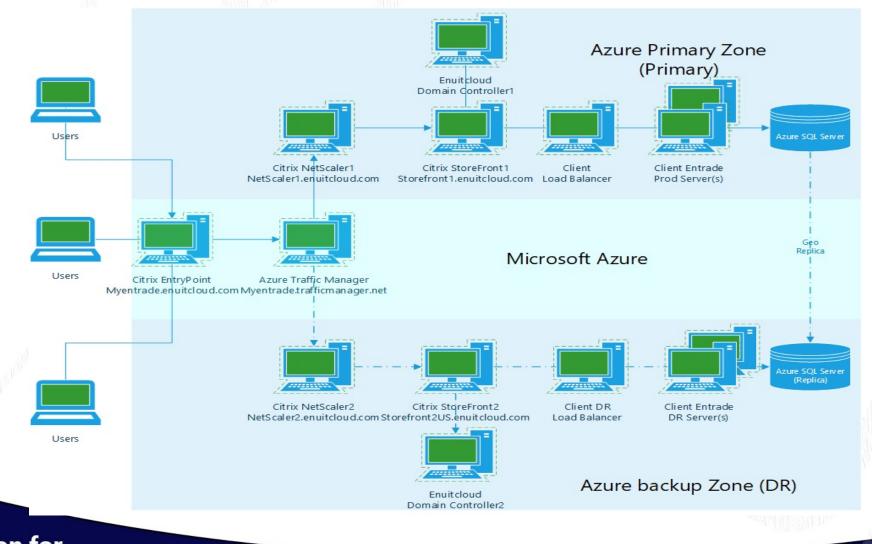

### **VENUIT** Cloud Solution Architecture

- Expandable
- Monitored
- Reliable
- Secure