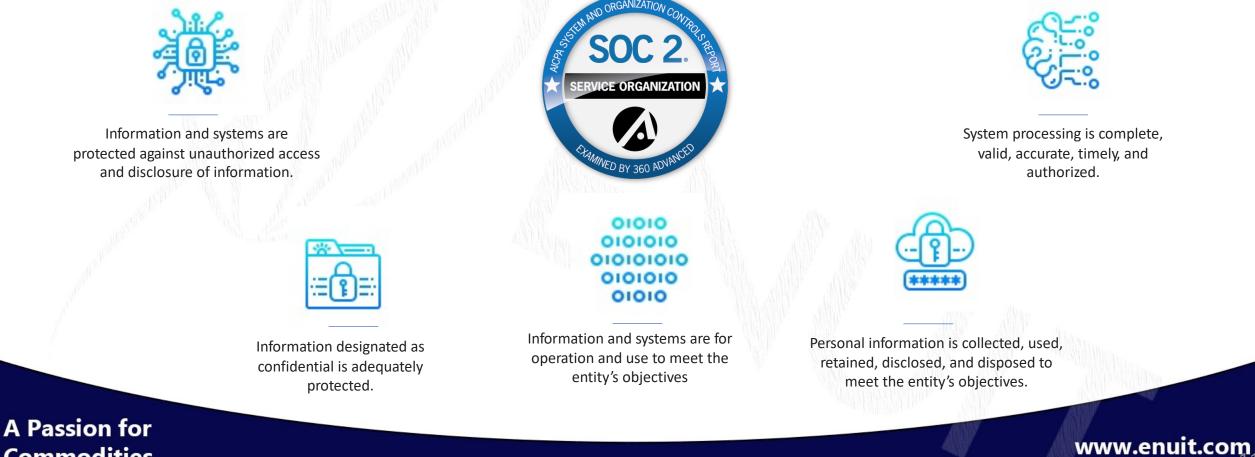

#### **WENUIT Cloud – SOC2 Examined**

The purpose of earning SOC 2 compliance is to demonstrate to our customers and prospects that a respected third party has examined our services and found that they meet five "trust service principles"