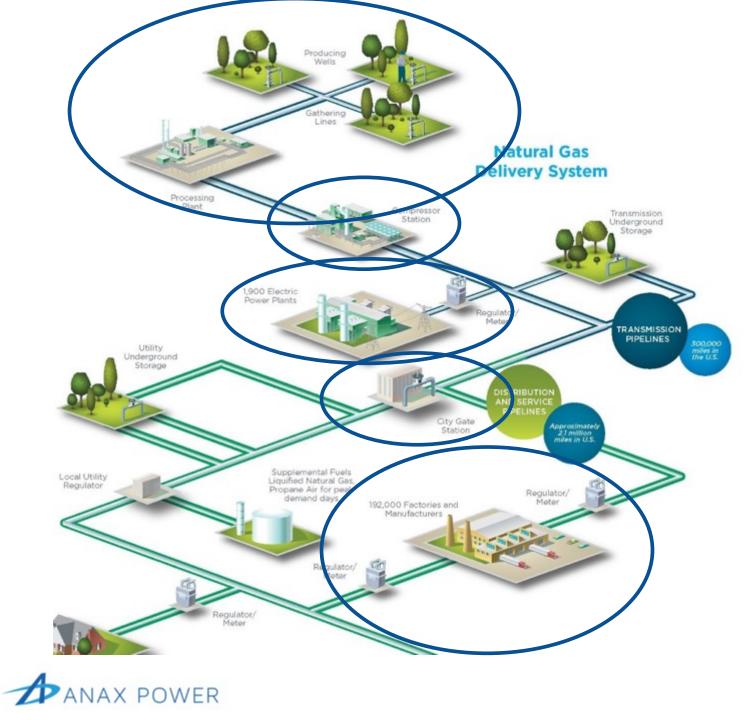

# Opportunity

- 1. Natural Gas Power Plants
- 2. City-Gate Stations
- 3. Large industrial users of natural gas
- 4. Compressor stations
- 5. Well-head applications