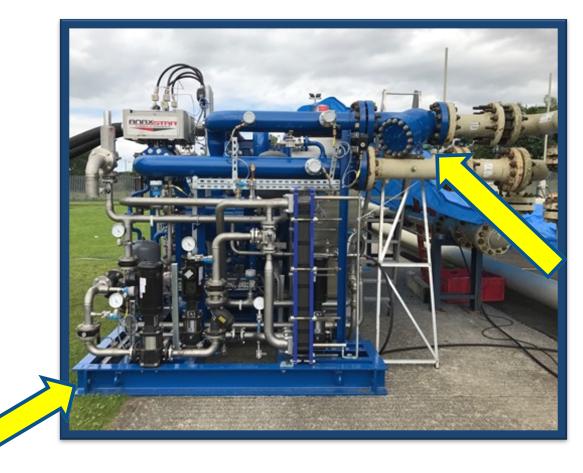

# Solution: Anax Turboexpander

Reduces natural gas pressure and generates clean, distributed power.

- 500kW clean energy from waste
- Safety redundancy with existing pressureregulating valve
- Outstanding ROI and ability to operate in volatile natural gas conditions