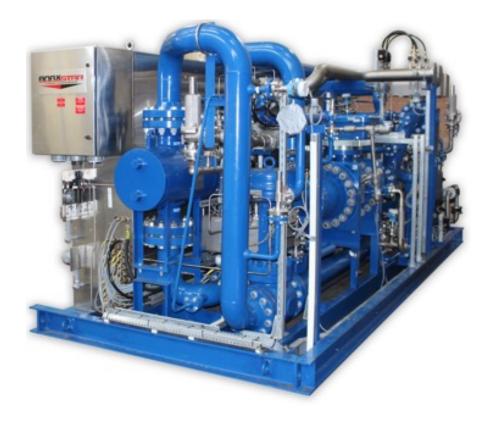

# Solution: Anax Turboexpander

Reduces natural gas pressure and generates clean, distributed power.

- 500kW clean energy from waste
- Safety redundancy with existing pressureregulating valve
- Outstanding ROI and ability to operate in volatile natural gas conditions