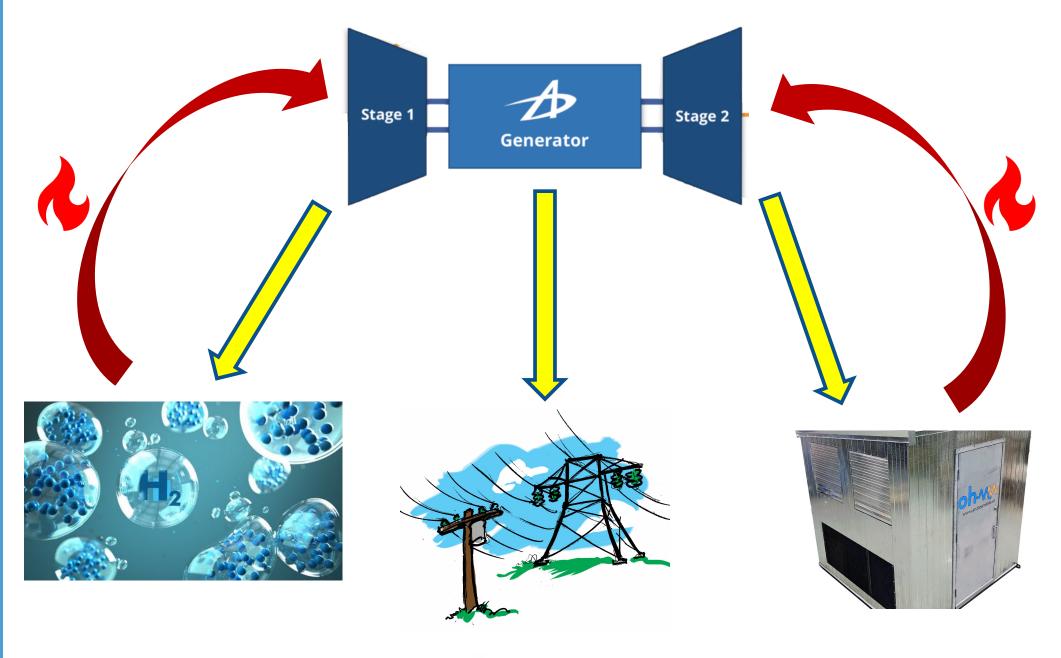

# Solution: Anax Turboexpander

Reduces natural gas pressure and generates clean, distributed power.

- 500kW clean energy from waste
- Safety redundancy with existing pressureregulating valve
- Outstanding ROI and ability to operate in volatile natural gas conditions