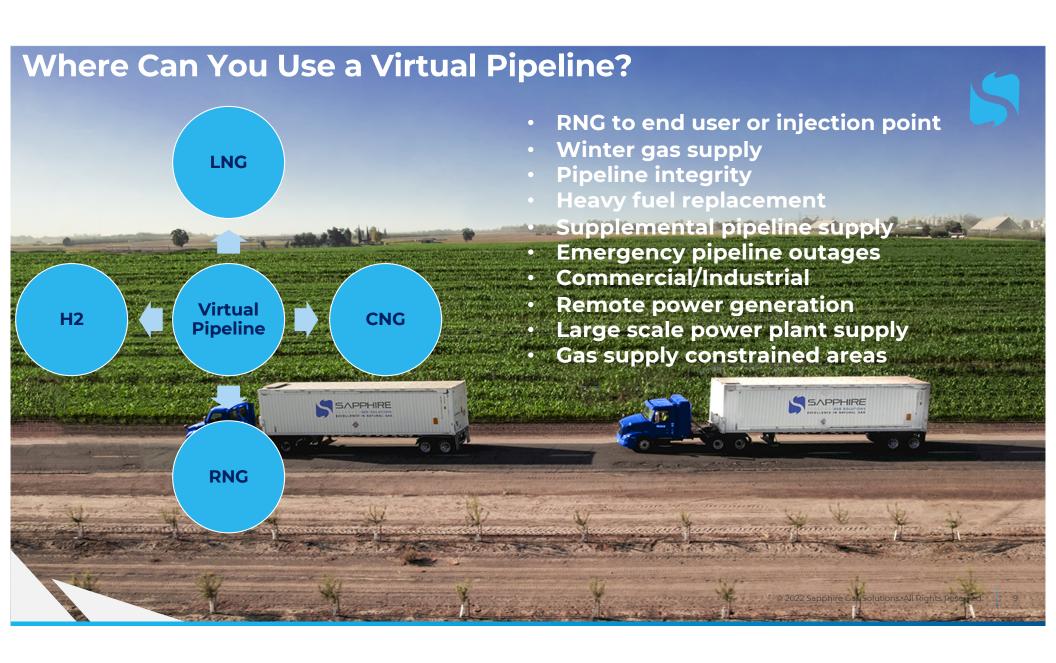

## Virtual Pipeline...Why Do You Care?

<u>Definition:</u> A solution whereby delivery of gas molecules is completed via truck and trailer and onsite storage is mobile, or moveable, in nature.

- Solution when a traditional pipeline is not possible
- Accelerate project startup timelines
- Added supply during curtailments or other weather events
- Reduce end user downtime and lost production
- Regional growth and expansion for communities and businesses
- Energy resiliency planning
- Energy transition projects (RNG)

- RNG developers and producers can use virtual pipelines to get RNG to market.
- Transport RNG to end user or to injection point for pathway accreditation <> RIN and LCFS

RNG production volumes may not be enough for pipeline construction cost

RNG is traceable with telemetry for auditing and pathway certification

**Hub and Spoke from Dairy to Injection location** 

New Service Offering – Pipe to Pipe Compression

Flow (max/job) 3.6 | 3.1 MMSCFD Pressure (in/out) 15 psig / 1,300 psig HP Rating 450 HP (Starting SP 100 psi)