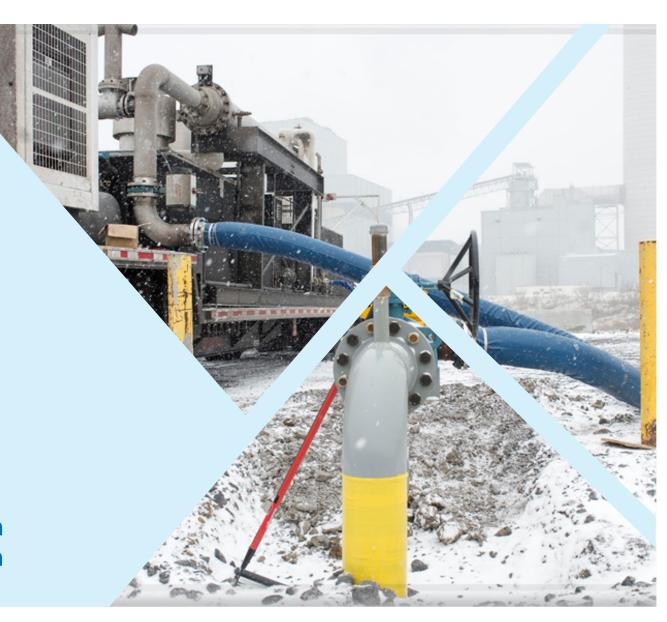

## Virtual Pipeline...Why Do You Care?

<u>Definition:</u> A solution whereby delivery of gas molecules is completed via truck and trailer and onsite storage is mobile, or moveable, in nature.

- Solution when a traditional pipeline is not possible
- Accelerate project startup timelines
- Added supply during curtailments or other weather events
- Reduce end user downtime and lost production
- Regional growth and expansion for communities and businesses
- Energy resiliency planning
- Energy transition projects (RNG)

RNG is traceable with telemetry for auditing and pathway certification

**Hub and Spoke from Dairy to Injection location** 

New Service Offering – Pipe to Pipe Compression

Flow (max/job) 3.6 | 3.1 MMSCFD Pressure (in/out) 15 psig / 1,300 psig HP Rating 450 HP (Starting SP 100 psi)