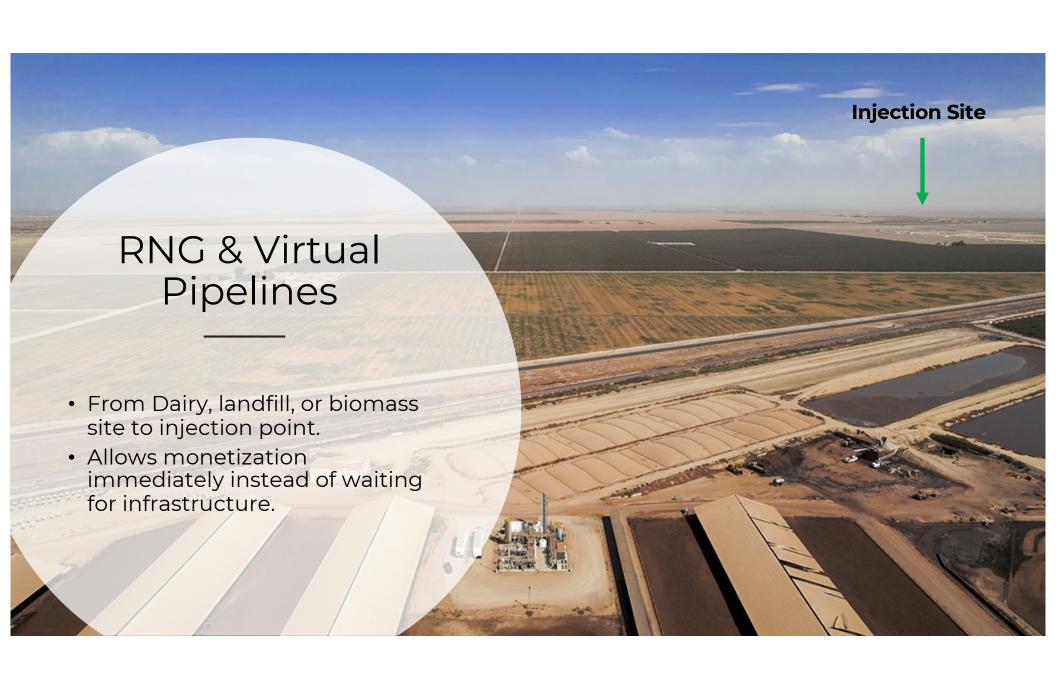

- RNG developers and producers can use virtual pipelines to get RNG to market.
- Transport RNG to end user or to injection point for pathway accreditation <> RIN and LCFS

RNG production volumes may not be enough for pipeline construction cost

RNG is traceable with telemetry for auditing and pathway certification

**Hub and Spoke from Dairy to Injection location** 

New Service Offering – Pipe to Pipe Compression

Flow (max/job) 3.6 | 3.1 MMSCFD Pressure (in/out) 15 psig / 1,300 psig HP Rating 450 HP (Starting SP 100 psi)