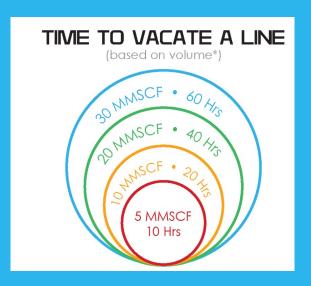

RNG is traceable with telemetry for auditing and pathway certification

**Hub and Spoke from Dairy to Injection location** 

New Service Offering – Pipe to Pipe Compression

Flow (max/job) 3.6 | 3.1 MMSCFD Pressure (in/out) 15 psig / 1,300 psig HP Rating 450 HP (Starting SP 100 psi)