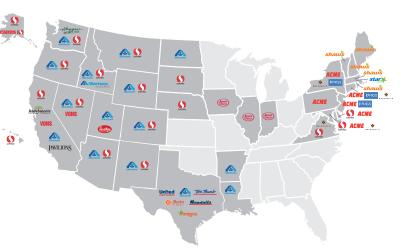

## Locally great. Nationally strong.

Albertsons Companies is a leading food and drug retailer in the United States, with both a strong local presence and national scale. Albertsons Companies is committed to helping people across the country live better lives by making a meaningful difference, neighborhood by neighborhood. In 2021, along with the Albertsons Companies Foundation, the Company contributed nearly \$200 million in food and financial support, including approximately \$40 million through our Nourishing Neighbors Program to ensure those living in our communities have enough to eat. These efforts have helped millions of people in the areas of hunger relief, education, cancer research and treatment, social justice and programs for people with disabilities and veterans' outreach.

| 2,273<br>retail stores                                          | <b>\$74 billion</b><br>in sales<br>(LTM as of 6/18/22)                                                                                                                                                                                                                                                                                                                                                                                                                                                                                                                                                                                                                                                                                                                                                                                                                           | 34+ million<br>customers<br>per week                                                   | One of the largest retail<br>employers, providing<br>approximately<br><b>290,000 jobs</b>                               | Home delivery in<br>12 of top 15<br>U.S. markets                     |
|-----------------------------------------------------------------|----------------------------------------------------------------------------------------------------------------------------------------------------------------------------------------------------------------------------------------------------------------------------------------------------------------------------------------------------------------------------------------------------------------------------------------------------------------------------------------------------------------------------------------------------------------------------------------------------------------------------------------------------------------------------------------------------------------------------------------------------------------------------------------------------------------------------------------------------------------------------------|----------------------------------------------------------------------------------------|-------------------------------------------------------------------------------------------------------------------------|----------------------------------------------------------------------|
|                                                                 | ,720 in-store<br>pharmacies                                                                                                                                                                                                                                                                                                                                                                                                                                                                                                                                                                                                                                                                                                                                                                                                                                                      | #1 or #2<br>market share<br>in 68% of MSAs                                             | 22 distribution<br>centers                                                                                              | 19 food and<br>beverage<br>plants                                    |
| <b>31 million</b><br>loyalty members<br>(at the end of Q1 2022) | Image: Second system   Image: Second system | All Own Brands packaging<br>will be recyclable, reusable,<br>or compostable by<br>2025 | Albertsons<br>Companies<br>- Foundation<br>With our Foundation,<br>in 2021 we donated<br>approximately<br>\$200 million | We operate in<br><b>34 states</b><br>and the<br>District of Columbia |