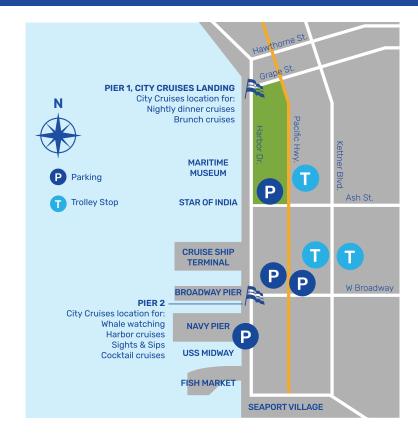

# **PARKING AND DIRECTIONS**

## **BOARDING AND YACHT LOCATION:**

Pier 2, 970 North Harbor Dr., San Diego, CA 92101

#### **DIRECTIONS:**

## **DRIVING ON 1-5 SOUTH:**

- Exit Front St./Civic Center
- · Go 3 blocks and turn right on Ash St.
- · Continue on Ash St. to waterfront
- Turn left on N. Harbor Dr., go approximately
  2.5 blocks to the City Cruises ticketbooth
- 970 N. Harbor Dr. will be on the right

## **DRIVING ON 1-5 NORTH:**

- Exit Sixth Ave./Downtown
- · Turn left on Sixth Ave. & get in the right lane
- · Go 3 blocks, then turn right on Ash St.
- · Continue on Ash St. to the waterfront
- Turn left on N. Harbor Dr., go approximately
  2.5 blocks to the City Cruises ticketbooth
- · 970 N. Harbor Dr. will be on the right

#### **PARKING OPTIONS\*:**

## ACE PARKING (960 N. HARBOR DR.):

- Located at the USS Midway: \$10/12 hrs.
- Enter parking lot off of N. Harbor Dr. on right.

## ACE PARKING AT SPRING HILL SUITES/RESIDENCE INN:

 Pacific Coast Hwy. between Broadway and Ash St.: \$5/hour, maximum of \$45

## **VERY LIMITED METERED PARKING:**

 There is very limited metered parking along Harbor & Pacific Dr.: Rates start at \$2/hour.

#### ABM:

- Broadway between Harbor Dr. and Pacific Hwy.: \$5/0 - 1 hrs., \$12/1 - 10 hrs.
- Enter from east side of Pacific Hwy. (right-turn)

## ABM PUBLIC PARKING (ASH ST.):

- Secure paid underground parking on the south side of the County Administrative Building. Entry is mid-block on Ash St., between Pacific Hwy. and N. Harbor Dr.
- Open Mon. Fri.: 5:30pm 11:00pm, Sat.: 7:00am 11:00 pm, & Sun. 8am 11pm
- · Prices fluctuate.